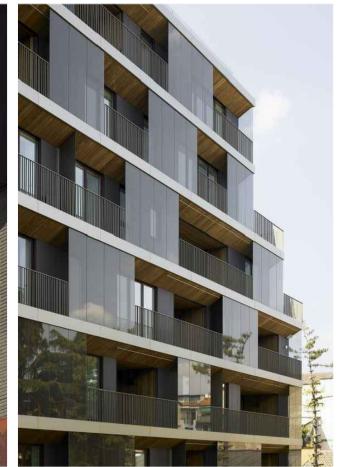

B EAST ELEVATION BUILDING C & B

REFERENCE IMAGES

1. RED/BROWN BRICK WITH BROWN JOINTS

2. DARK FRAMED **GLAZING SUITES** 

3. CONCRETE PAINTED

4. PERFORATED METAL 5. GREY CONCRETE SOLAR SCREENS (CHARCOAL OR SIMILAR)

(OR SIMILAR)

FOR DETAILS

6. DARK METAL FLATS BALUSTRADE

FOR APPROVAL NOT FOR CONSTRUCTION

7. DARK MATT METAL CLADDING

8. DARK METAL FLATS FENCE/ GATE

9. CONCRETE SLAB EDGE

10. LANDSCAPING, REFER \( \) 11. FROSTED GLASS TO LANDSCAPE DWGS., PREPARED BY ARCADIA LANDSCAPE ARCHITECTS