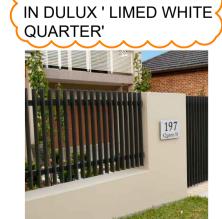

A BUILDING A SOUTH ELEVATION

C BUILDING A EAST ELEVATION

REFERENCE IMAGES

1. RED/BROWN BRICK WITH BROWN JOINTS

6. DARK METAL FLATS BALUSTRADE

2. DARK FRAMED **GLAZING SUITES** 

7. DARK MATT METAL CLADDING

3. CONCRETE PAINTED IN DULUX ' LIMED WHITE

#### B MOSBRI CRESCENT TOWN HOUSES EAST ELEVATION

1. RED/BROWN BRICK WITH BROWN JOINTS

2. DARK FRAMED

JOINTS (OR SIMILAR)

6. DARK METAL FLATS 7. OFF WHITE FIBRE CEMENT CLADDING BALUSTRADE WITH VERTICAL

3. CONCRETE PAINTED IN DULUX ' LIMED WHITE QUARTER'