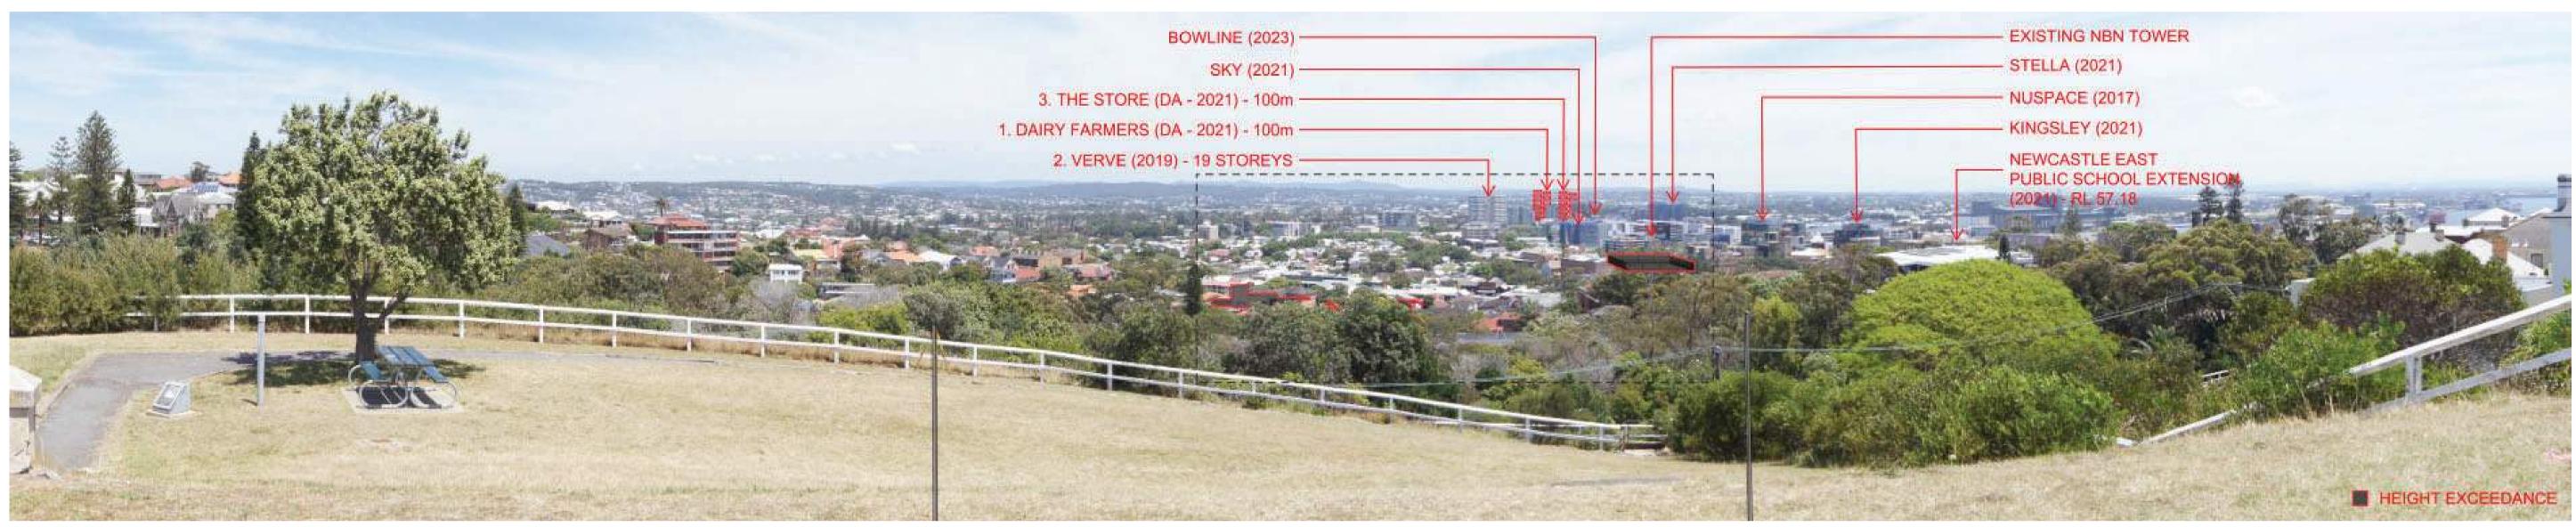

epartners.com

www.marchesepartners.com

Sydney · Brisbane · Melbourne · Adelaide · Kuala Lumpur Auckland · Christchurch · London · Madrid ABN 20 098 552 151

| CRESCENT NEWCASTLE PTY LTD<br>PO BOX 292<br>WICKHAM, NSW, 2293 | DRAWING TITLE VIEW ANAL |
|----------------------------------------------------------------|-------------------------|
| PROJECT                                                        | SCALE                   |
| MOSBRI CRES                                                    | NTS                     |
| 11-17 MOSBRI CRESCENT                                          | JOB                     |
| THE HILL NSW 2300                                              | 17114                   |

ALYSIS - SHEET 3a DRAWN CHECKED LP/AK RD DRAWING REVISION DA6.103a

#### SKYLINE



#### VIEW BEFORE



#### VIEW OBSCURED BY HEIGHT EXCEEDANCE



REVISION DATE DESCRIPTION IMPORTANT NOTES: Do not scale from drawings. All dimensions to be checked on site before commencement of work. All discrepancies to be brought to the attention of the Architect. Larger scale drawings and written dimensions take preference. This drawing is copyright and the property of the author, and must not be retained, copied or used without the express authority of MARCHESE PARTNERS INTERNATIONAL PTY. LTD.

2021.12.16 ISSUED FOR DEVELOPMENT APPLICATION MS

FOR APPROVAL
NOT FOR CONSTRUCTION

Marchese Partners International Pty Ltd
Level 1, 53 Walker Street, North Sydney, NSW 2060 Australia

P +61 2 9922 4375 F +61 2 9929 5786 E info@marchesepartners.com www.marchesepartners.com **Sydney** · Brisba