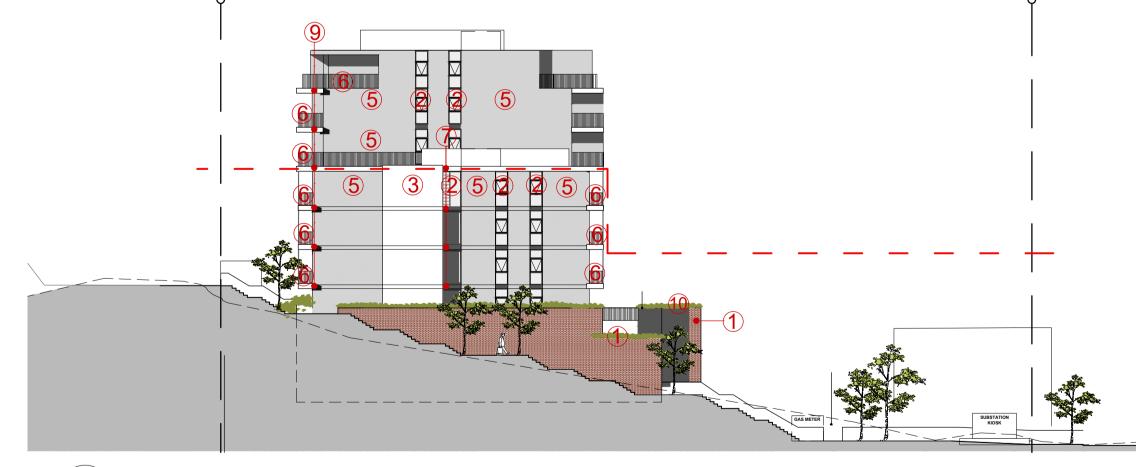

C MOSBRI CRESCENT NORTH ELEVATION

DRAWING TITLE

HEIGHT LIMIT 12m ABOVE EX. GROUND LEVEL