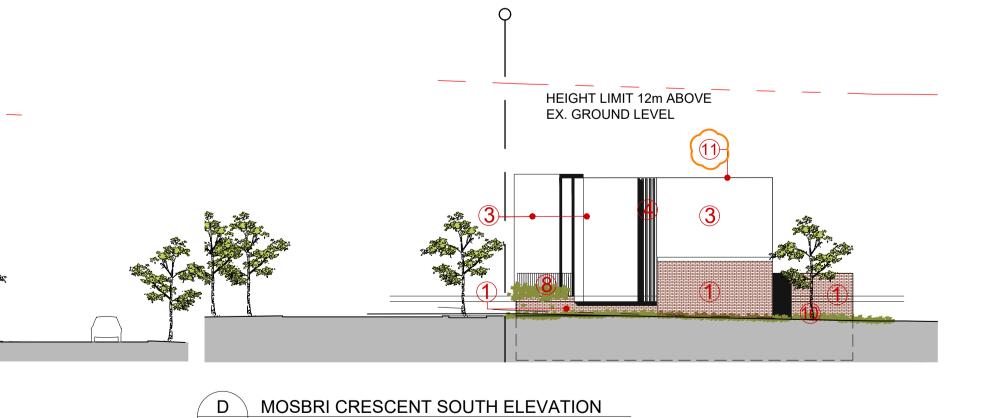

C MOSBRI CRESCENT NORTH ELEVATION

DRAWING TITLE

HEIGHT LIMIT 12m ABOVE EX. GROUND LEVEL