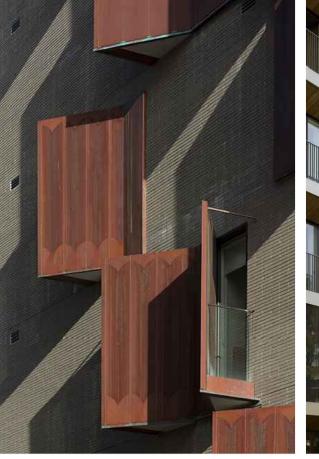

A BUILDING A SOUTH ELEVATION

C BUILDING A EAST ELEVATION

REFERENCE IMAGES

1. RED/BROWN BRICK WITH BROWN JOINTS

6. DARK METAL FLATS BALUSTRADE

2. DARK FRAMED **GLAZING SUITES** 

7. DARK MATT METAL CLADDING

3. CONCRETE PAINTED IN DULUX ' LIMED WHITE

8. DARK METAL FLATS FENCE/ GATE

SOLAR SCREENS

(CHARCOAL OR SIMILAR)

PREPARED BY ARCADIA LANDSCAPE ARCHITECTS

FOR DETAILS

9. CONCRETE SLAB EDGE

(OR SIMILAR)

10. LANDSCAPING, REFER \( \) 11. FROSTED GLASS TO LANDSCAPE DWGS.,