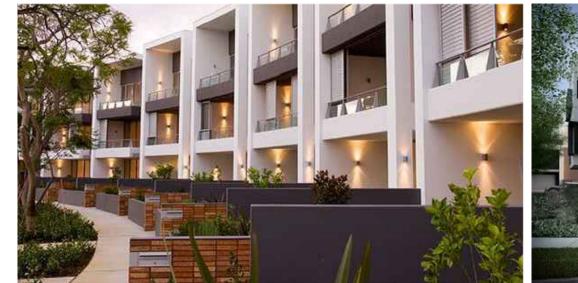

A BUILDING A SOUTH ELEVATION

C BUILDING A EAST ELEVATION

REFERENCE IMAGES

1. RED/BROWN BRICK WITH BROWN JOINTS

6. DARK METAL FLATS BALUSTRADE

2. DARK FRAMED **GLAZING SUITES** 

7. DARK MATT METAL CLADDING

3. CONCRETE PAINTED IN DULUX ' LIMED WHITE

#### B MOSBRI CRESCENT TOWN HOUSES EAST ELEVATION

1. RED/BROWN BRICK WITH BROWN JOINTS

2. DARK FRAMED

JOINTS (OR SIMILAR)

6. DARK METAL FLATS 7. OFF WHITE FIBRE CEMENT CLADDING BALUSTRADE WITH VERTICAL

3. CONCRETE PAINTED IN DULUX ' LIMED WHITE QUARTER'