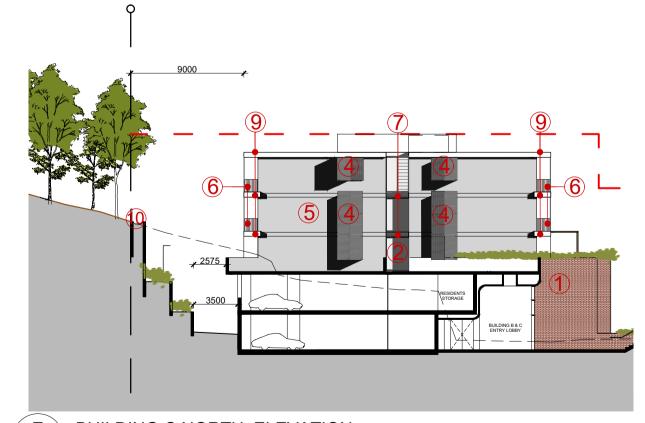

C MOSBRI CRESCENT NORTH ELEVATION

DRAWING TITLE

HEIGHT LIMIT 12m ABOVE EX. GROUND LEVEL