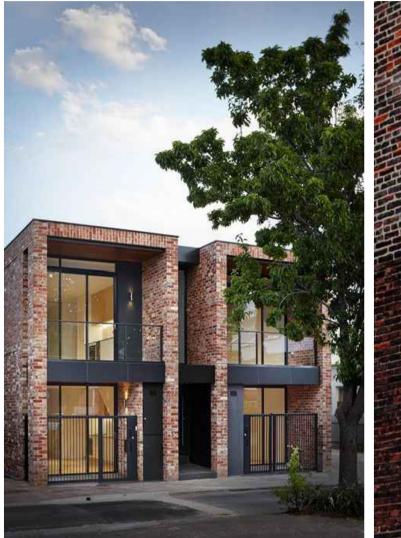

#### B MOSBRI CRESCENT TOWN HOUSES EAST ELEVATION

1. RED/BROWN BRICK WITH BROWN JOINTS

2. DARK FRAMED

JOINTS (OR SIMILAR)

6. DARK METAL FLATS 7. OFF WHITE FIBRE CEMENT CLADDING BALUSTRADE WITH VERTICAL

3. CONCRETE PAINTED IN DULUX ' LIMED WHITE QUARTER'