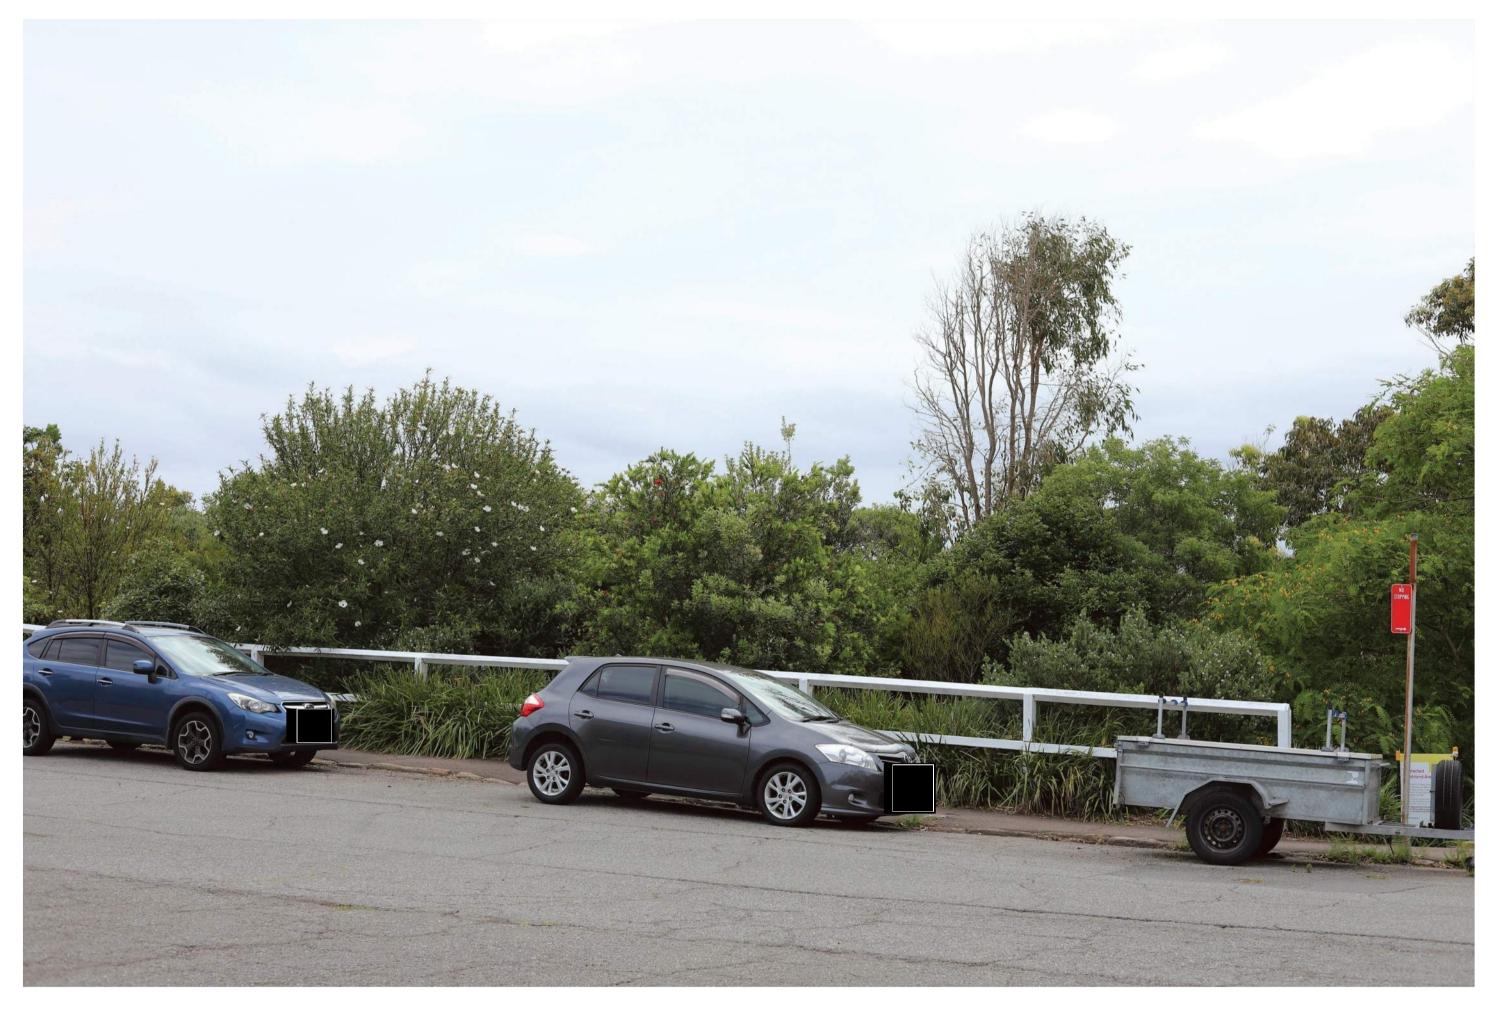

DESCRIPTION BY

A 2021.12.16 ISSUED FOR DEVELOPMENT APPLICATION MS

marchesepartners

Marchese Partners International Pty Ltd
Level 1, 53 Walker Street, North Sydney, NSW 2060 Australia

P +61 2 9922 4375 F +61 2 9929 5786 E info@marchesepartners.com

www.marchesepartners.com

Sydney · Brisbane · Melbourne · Adelaide · Kuala Lumpur Auckland · Christchurch · London · Madrid ABN 20 098 552 151

| CLIENT                     |
|----------------------------|
| CRESCENT NEWCASTLE PTY LTD |
| PO BOX 292                 |
| WICKHAM, NSW, 2293         |
| BBO JECT                   |

VIEW ANALYSIS - SHEET 15

DRAWING TITLE

PROJECT

MOSBRI CRES

11-17 MOSBRI CRESCENT

THE HILL NSW 2300

SCALE

NTS

JOB

17114

SCALE DATE DRAWN CHECKED NTS 2021 LP/AK RD

JOB DRAWING REVISION A

**EXISTING VIEW** 



MASSING VIEW



| IMPORTANT NOTES:                                                                                                                                                                                                                                                                                  | REVISION | DATE       | DESCRIPTION                        | BY |
|---------------------------------------------------------------------------------------------------------------------------------------------------------------------------------------------------------------------------------------------------------------------------------------------------|----------|------------|------------------------------------|----|
| Do not scale from drawings. All dimensions to be checked on