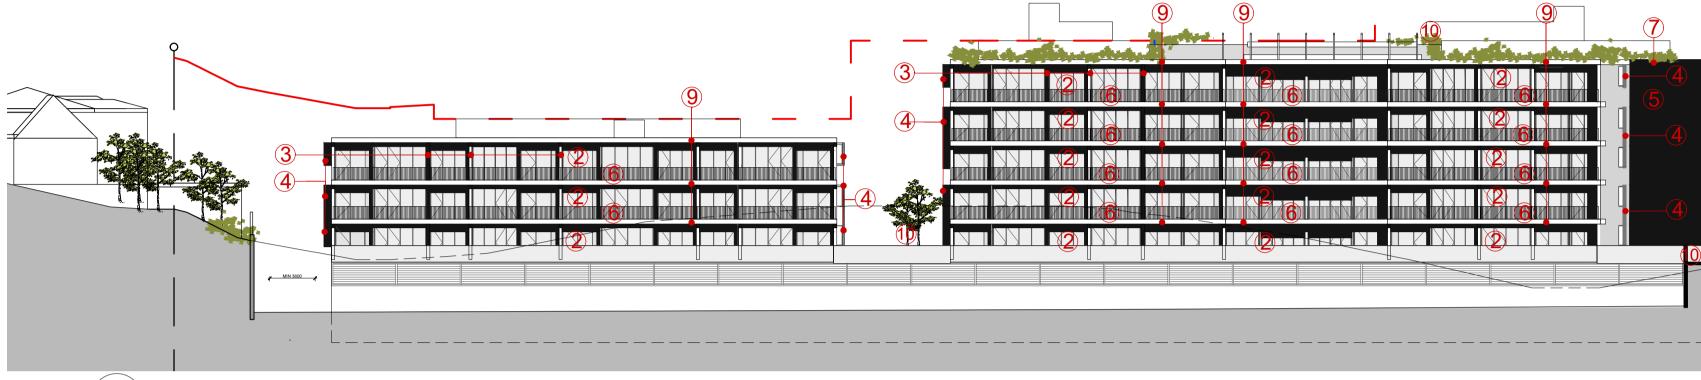

A BUILDING A SOUTH ELEVATION

C BUILDING A EAST ELEVATION

REFERENCE IMAGES

1. RED/BROWN BRICK WITH BROWN JOINTS

6. DARK METAL FLATS BALUSTRADE

2. DARK FRAMED **GLAZING SUITES** 

7. DARK MATT METAL CLADDING

3. CONCRETE PAINTED IN DULUX ' LIMED WHITE

D BUILDING A WEST ELEVATION
1:300