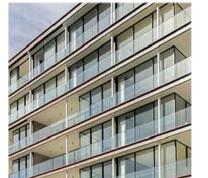

A BUILDING A SOUTH ELEVATION

C BUILDING A EAST ELEVATION

REFERENCE IMAGES

1. RED/BROWN BRICK WITH BROWN JOINTS

6. DARK METAL FLATS BALUSTRADE

2. DARK FRAMED **GLAZING SUITES** 

7. DARK MATT METAL CLADDING

3. CONCRETE PAINTED IN DULUX ' LIMED WHITE