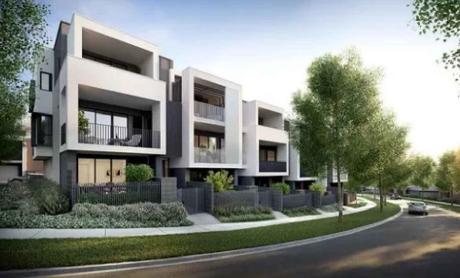

A BUILDING A SOUTH ELEVATION

C BUILDING A EAST ELEVATION

REFERENCE IMAGES

1. RED/BROWN BRICK WITH BROWN JOINTS

6. DARK METAL FLATS BALUSTRADE

2. DARK FRAMED **GLAZING SUITES** 

7. DARK MATT METAL CLADDING

3. CONCRETE PAINTED IN DULUX ' LIMED WHITE

#### B MOSBRI CRESCENT TOWN HOUSES EAST ELEVATION

1. RED/BROWN BRICK WITH BROWN JOINTS

2. DARK FRAMED

JOINTS (OR SIMILAR)

6. DARK METAL FLATS 7. OFF WHITE FIBRE CEMENT CLADDING BALUSTRADE WITH VERTICAL

3. CONCRETE PAINTED IN DULUX ' LIMED WHITE QUARTER'