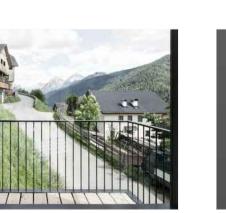

|       |        |
|-----------------------------------------------|------|-------|--------|
| SCALE                                         | DATE | DRAWN | CHECKE |
| 1:200@A1<br>1:400@A3                          | 2018 | IP    | PS     |

| SCALE                | DATE    | DRAWN | CHECKED  |
|----------------------|---------|-------|----------|
| 1:200@A1<br>1:400@A3 | 2018    | LP    | PS       |
| JOB                  | DRAWING |       | REVISION |
| 17114                | DA7.21  |       | E        |





















B EAST ELEVATION BUILDING C & B



REFERENCE IMAGES







1. RED/BROWN BRICK WITH BROWN JOINTS



2. DARK FRAMED **GLAZING SUITES** 



3. CONCRETE PAINTED



4. PERFORATED METAL 5. GREY CONCRETE SOLAR SCREENS (CHARCOAL OR SIMILAR)



(OR SIMILAR)

FOR DETAILS



6. DARK METAL FLATS BALUSTRADE

FOR APPROVAL NOT FOR CONSTRUCTION



7. DARK MATT METAL CLADDING



8. DARK METAL FLATS FENCE/ GATE



9. CONCRETE SLAB EDGE



10. LANDSCAPING, REFER \( \) 11. FROSTED GLASS TO LANDSCAPE DWGS., PREPARED BY ARCADIA LANDSCAPE ARCHITECTS



E BUILDING C NORTH ELEVATION



#### **MATERIAL PALLET**

| IMPORTANT NOTES:                                                                                                                                                                                                                                                                                                                                                                                                   | REVISION | DATE       | DESCRIPTION                        | B