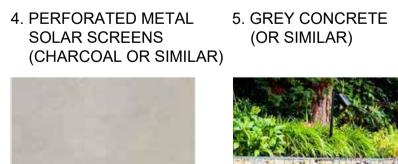

B EAST ELEVATION BUILDING C & B

REFERENCE IMAGES

1. RED/BROWN BRICK WITH BROWN JOINTS

2. DARK FRAMED **GLAZING SUITES** 

3. CONCRETE PAINTED

4. PERFORATED METAL 5. GREY CONCRETE SOLAR SCREENS (CHARCOAL OR SIMILAR)