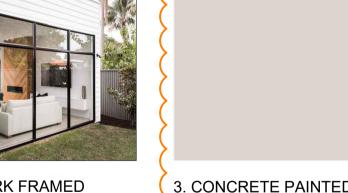

A BUILDING A SOUTH ELEVATION

C BUILDING A EAST ELEVATION

REFERENCE IMAGES

1. RED/BROWN BRICK WITH BROWN JOINTS

6. DARK METAL FLATS BALUSTRADE

2. DARK FRAMED **GLAZING SUITES** 

7. DARK MATT METAL CLADDING

3. CONCRETE PAINTED IN DULUX ' LIMED WHITE