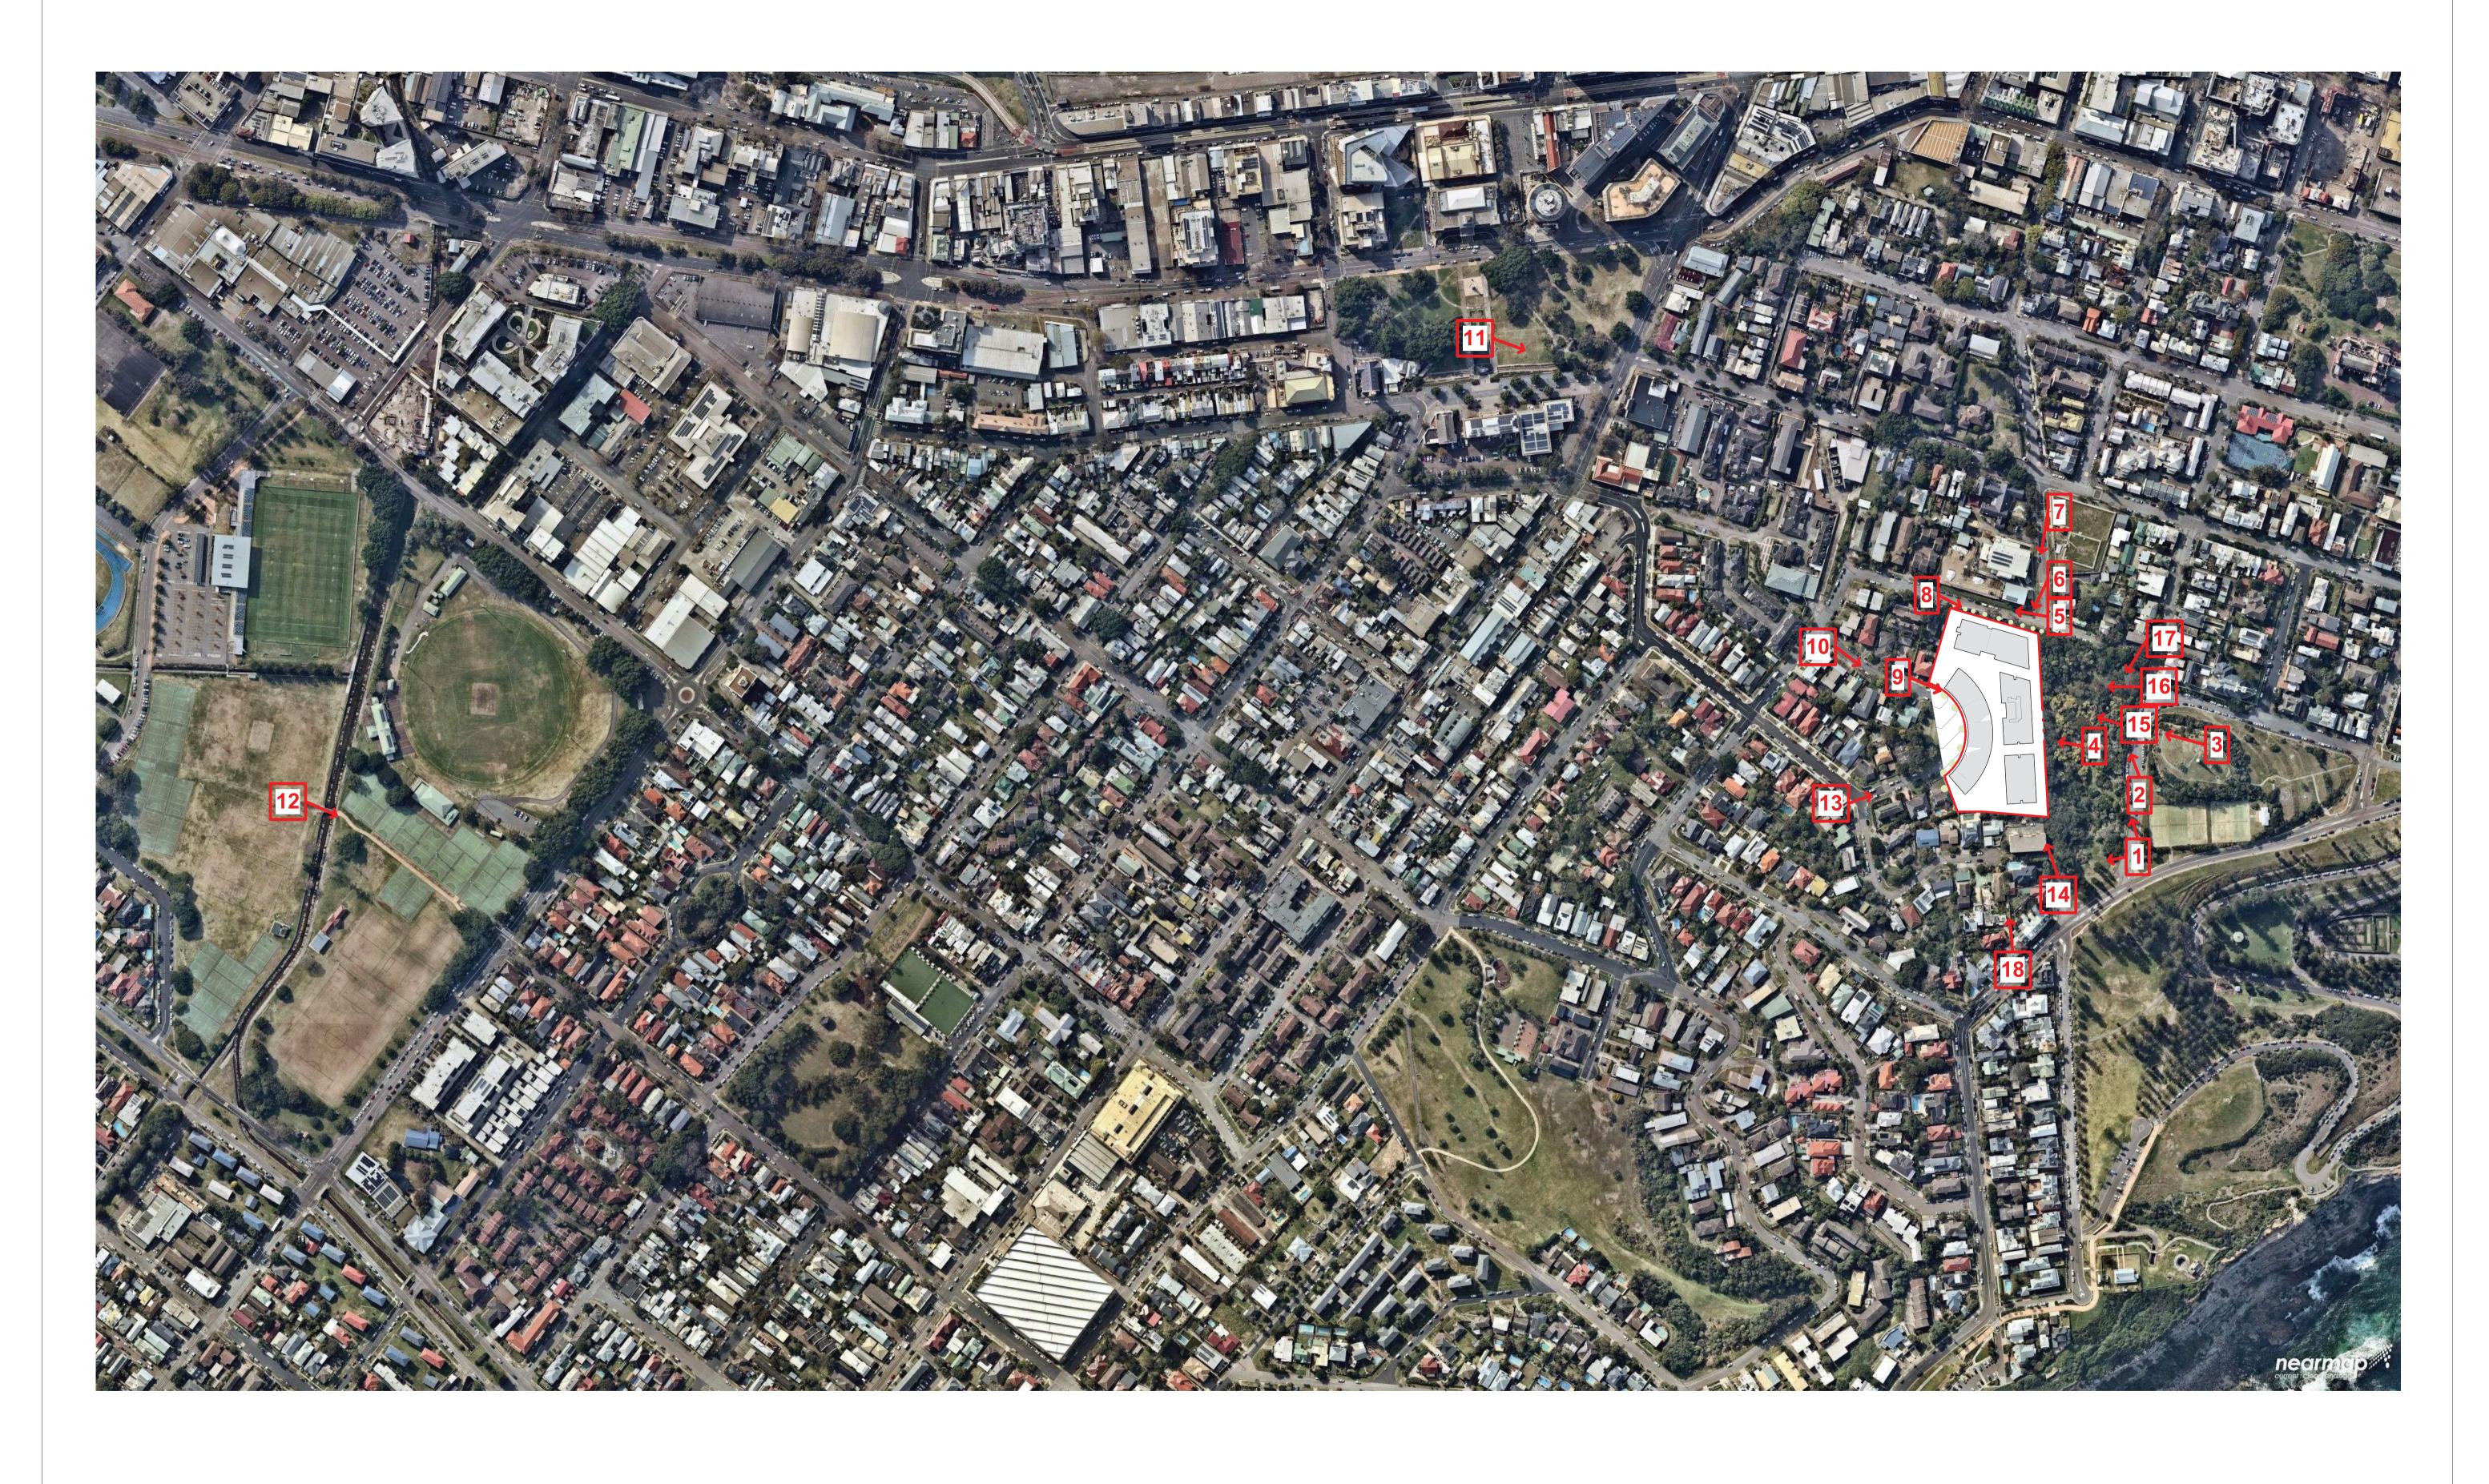

Sydney · Brisbane · Melbourne · Adelaide · Kuala Lumpur Auckland · Christchurch · London · Madrid ABN 20 098 552 151

| CLIENT                                                         | DRAWING TITLE |             |       |          |
|----------------------------------------------------------------|---------------|-------------|-------|----------|
| CRESCENT NEWCASTLE PTY LTD<br>PO BOX 292<br>WICKHAM, NSW, 2293 | VIEW ANAL     | YSIS - KEYF | PLAN  |          |
| PROJECT                                                        | SCALE         | DATE        | DRAWN | CHECKED  |
| MOSBRI CRES                                                    | NTS           | 2021        | LP/AK | RD       |
| 11-17 MOSBRI CRESCENT                                          | JOB           | DRAWING     |       | REVISION |
| THE HILL NSW 2300                                              | 17114         | DA6.100     |       | С        |