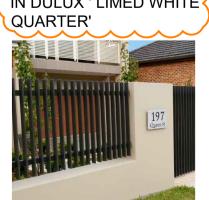

#### B MOSBRI CRESCENT TOWN HOUSES EAST ELEVATION

1. RED/BROWN BRICK WITH BROWN JOINTS

2. DARK FRAMED

JOINTS (OR SIMILAR)

6. DARK METAL FLATS 7. OFF WHITE FIBRE CEMENT CLADDING BALUSTRADE WITH VERTICAL

3. CONCRETE PAINTED IN DULUX ' LIMED WHITE QUARTER'

8. DARK METAL FLATS FENCE/ GATE

4. DARK METAL BATTEN SCREENING

FOR DETAILS

5. DARK RENDER

9. FEATURE UNIT NUMBERING (METAL OR SIMILAR)

10. LANDSCAPING, REFER 11. NON-REFLECTIVE TO LANDSCAPÉ DWGS., METAL ROOF IN PREPARED BY ARCADIA COLORBOND LANDSCAPE ARCHITECTS 'MONUMENT' COLORBOND