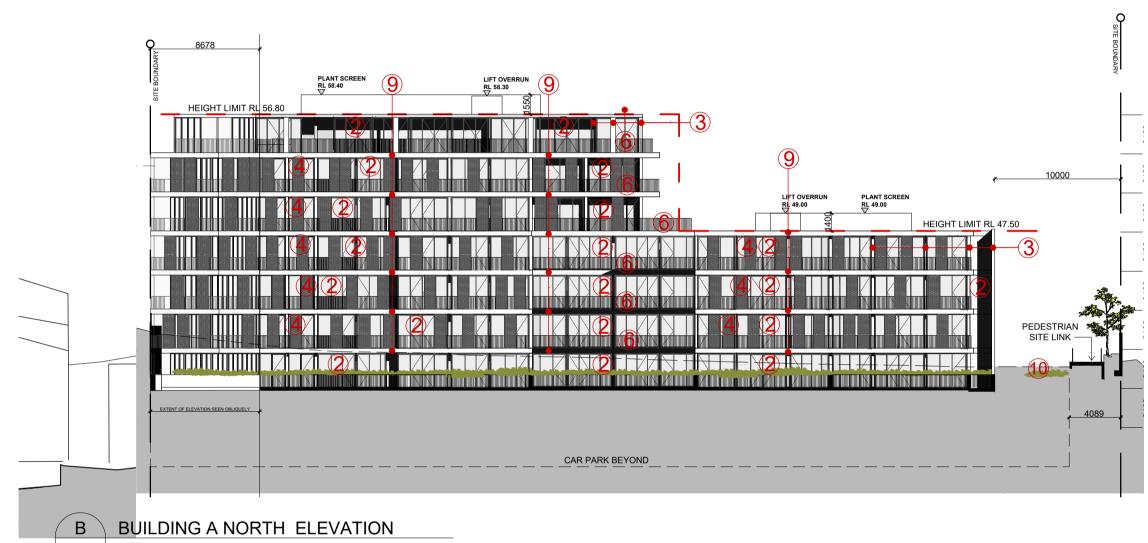

A BUILDING A SOUTH ELEVATION

C BUILDING A EAST ELEVATION

REFERENCE IMAGES

1. RED/BROWN BRICK WITH BROWN JOINTS

6. DARK METAL FLATS BALUSTRADE

2. DARK FRAMED **GLAZING SUITES** 

7. DARK MATT METAL CLADDING

3. CONCRETE PAINTED IN DULUX ' LIMED WHITE

8. DARK METAL FLATS FENCE/ GATE

SOLAR SCREENS

(CHARCOAL OR SIMILAR)

PREPARED BY ARCADIA LANDSCAPE ARCHITECTS

FOR DETAILS

9. CONCRETE SLAB EDGE

(OR SIMILAR)

10. LANDSCAPING, REFER \( \) 11. FROSTED GLASS TO LANDSCAPE DWGS.,