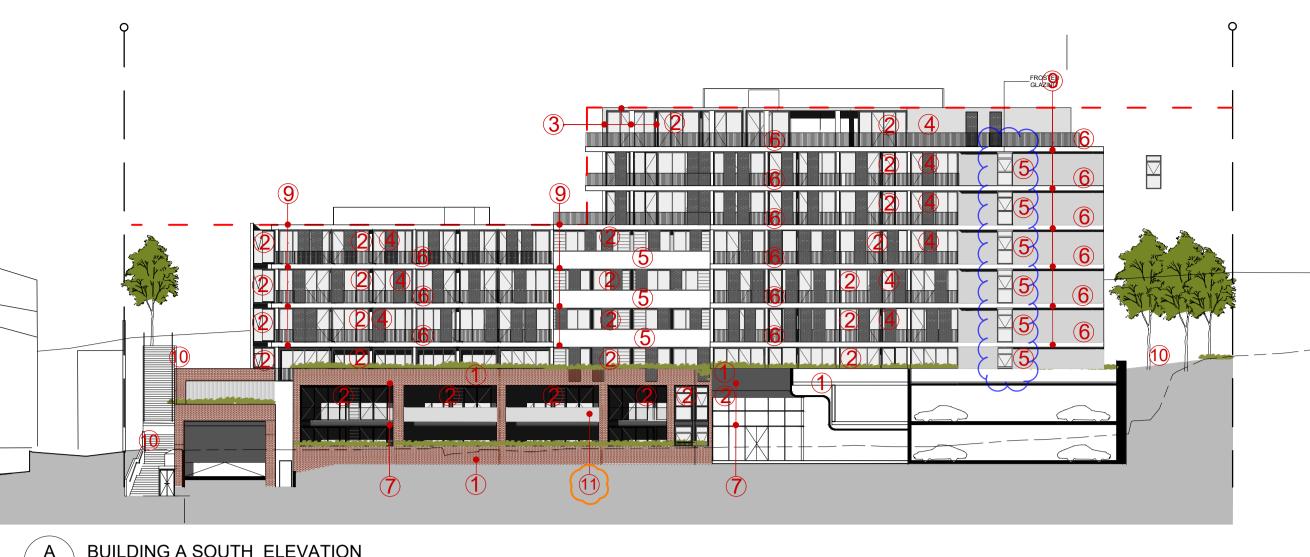

A BUILDING A SOUTH ELEVATION

C BUILDING A EAST ELEVATION

REFERENCE IMAGES

1. RED/BROWN BRICK WITH BROWN JOINTS

6. DARK METAL FLATS BALUSTRADE

2. DARK FRAMED **GLAZING SUITES** 

7. DARK MATT METAL CLADDING

3. CONCRETE PAINTED IN DULUX ' LIMED WHITE

8. DARK METAL FLATS FENCE/ GATE

SOLAR SCREENS

(CHARCOAL OR SIMILAR)

PREPARED BY ARCADIA LANDSCAPE ARCHITECTS

FOR DETAILS

9. CONCRETE SLAB EDGE

(OR SIMILAR)

10. LANDSCAPING, REFER \( \) 11. FROSTED GLASS TO LANDSCAPE DWGS.,