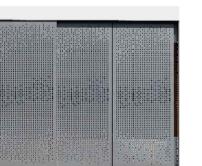

B EAST ELEVATION BUILDING C & B

REFERENCE IMAGES

1. RED/BROWN BRICK WITH BROWN JOINTS

2. DARK FRAMED **GLAZING SUITES** 

3. CONCRETE PAINTED

4. PERFORATED METAL 5. GREY CONCRETE SOLAR SCREENS (CHARCOAL OR SIMILAR)