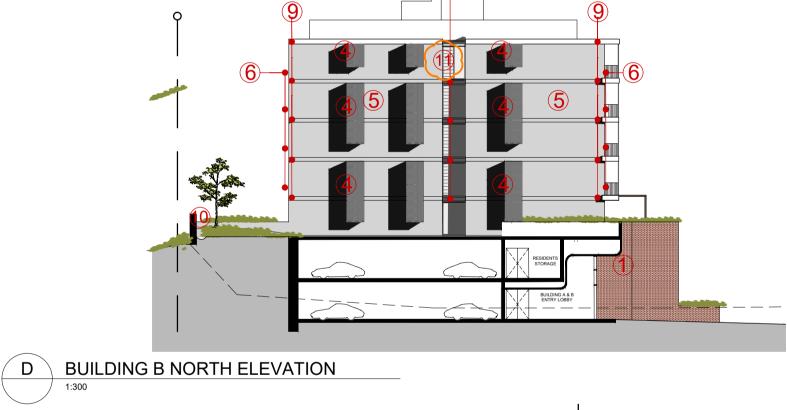

A BUILDING A SOUTH ELEVATION

C BUILDING A EAST ELEVATION

REFERENCE IMAGES

1. RED/BROWN BRICK WITH BROWN JOINTS

6. DARK METAL FLATS BALUSTRADE

2. DARK FRAMED **GLAZING SUITES** 

7. DARK MATT METAL CLADDING

3. CONCRETE PAINTED IN DULUX ' LIMED WHITE

8. DARK METAL FLATS FENCE/ GATE

SOLAR SCREENS

(CHARCOAL OR SIMILAR)

PREPARED BY ARCADIA LANDSCAPE ARCHITECTS

FOR DETAILS

9. CONCRETE SLAB EDGE

(OR SIMILAR)

10. LANDSCAPING, REFER \( \) 11. FROSTED GLASS TO LANDSCAPE DWGS.,

D BUILDING A WEST ELEVATION
1:300

#### **MATERIAL PALLET**

NOT FOR CONSTRUCTION

| 111/11/11/11/11/11/11/11/11/11/11/11/11                                                                                   |          |            |                                                       |     |
|---------------------------------------------------------------------------------------------------------------------------|----------|------------|-------------------------------------------------------|-----|
| MPORTANT NOTES:                                                                                                           | REVISION | DATE       | DESCRIPTION                                           | BY  |
| Oo not scale from drawings. All dimensions shall be checked                                                               | Α        | 2018.12.21 | ISSUED FOR DEVELOPMENT APPLICATION                    | LP  |
| on site before commencement of work. All discrepancies                                                                    | В        | 2019.01.16 | ISSUED FOR DEVELOPMENT APPLICATION                    | LP  |
| shall be brought to the attention of the Architect. Larger scale<br>drawings and written dimensions take precedence. This |          | 2019.01.17 | ISSUED FOR DEVELOPMENT APPLICATION                    | LH  |
| drawing is copyright and the property of the author, and must                                                             | D        | 2021.07.23 | ISSUED FOR DEVELOPMENT APPLICATION                    | LP  |
| not be retained, copied or used without the express authority of MARCHESE PARTNERS INTERNATIONAL PTY. LTD.                | E        | 2021.12.16 | ISSUED FOR DEVELOPMENT APPLICATION                    | MSH |
|                                                                                                                           | F        | 2022.04.22 | ISSUED TO COUNCIL ADDRESSING DRAFTING INCONSISTENCIES | MSH |
| FOR APPROVAL                                                                                                              | G        | 2022.05.16 | ISSUED TO COUNCIL ADDRESSING DRAFTING INCONSISTENCIES | JG  |
|                                                                                                                           |          |            |                                                       |     |