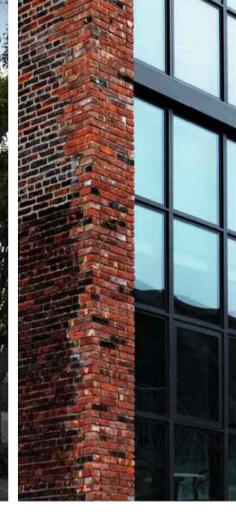

A BUILDING A SOUTH ELEVATION

C BUILDING A EAST ELEVATION

REFERENCE IMAGES

1. RED/BROWN BRICK WITH BROWN JOINTS

6. DARK METAL FLATS BALUSTRADE

2. DARK FRAMED **GLAZING SUITES** 

7. DARK MATT METAL CLADDING

3. CONCRETE PAINTED IN DULUX ' LIMED WHITE

#### B MOSBRI CRESCENT TOWN HOUSES EAST ELEVATION

1. RED/BROWN BRICK WITH BROWN JOINTS

2. DARK FRAMED

JOINTS (OR SIMILAR)

6. DARK METAL FLATS 7. OFF WHITE FIBRE CEMENT CLADDING BALUSTRADE WITH VERTICAL

3. CONCRETE PAINTED IN DULUX ' LIMED WHITE QUARTER'