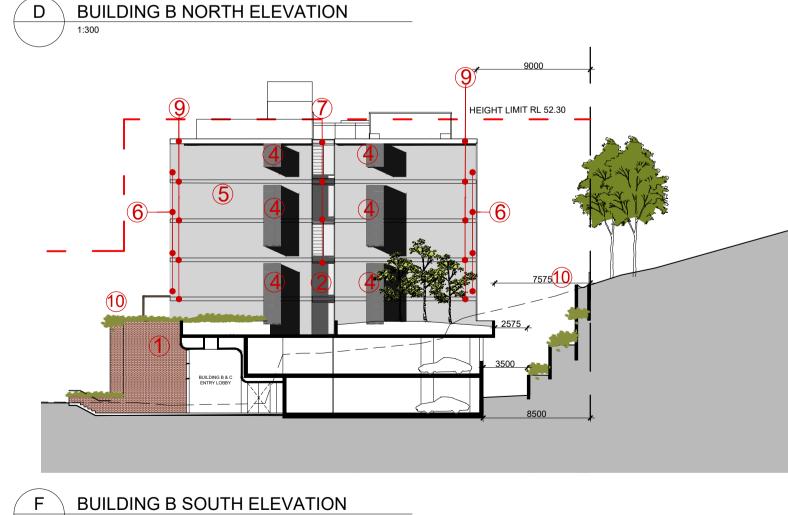

--------------------|---------|-------|----------|
| 1:200@A1<br>1:400@A3 | 2018    | LP    | PS       |
| JOB                  | DRAWING |       | REVISION |
| 17114                | DA7.21  |       | E        |





















B EAST ELEVATION BUILDING C & B



REFERENCE IMAGES







1. RED/BROWN BRICK WITH BROWN JOINTS



2. DARK FRAMED **GLAZING SUITES** 



3. CONCRETE PAINTED



4. PERFORATED METAL 5. GREY CONCRETE SOLAR SCREENS (CHARCOAL OR SIMILAR)



(OR SIMILAR)

FOR DETAILS



6. DARK METAL FLATS BALUSTRADE

FOR APPROVAL NOT FOR CONSTRUCTION



7. DARK MATT METAL CLADDING



8. DARK METAL FLATS FENCE/ GATE



9. CONCRETE SLAB EDGE



10. LANDSCAPING, REFER \( \) 11. FROSTED GLASS TO LANDSCAPE DWGS., PREPARED BY ARCADIA LANDSCAPE ARCHITECTS



E BUILDING C NORTH ELEVATION



#### **MATERIAL PALLET**

| IMPORTANT NOTES:                                                                                                                                                                                                                                                                                                                                                                                                   | REVISION | DATE       | DESCRIPTION                        | BY  |
|---------------------------------------------------------------------------------------------------------------------------------------------------------------------------------------------------------------------------------------------------------------------------------------------------------