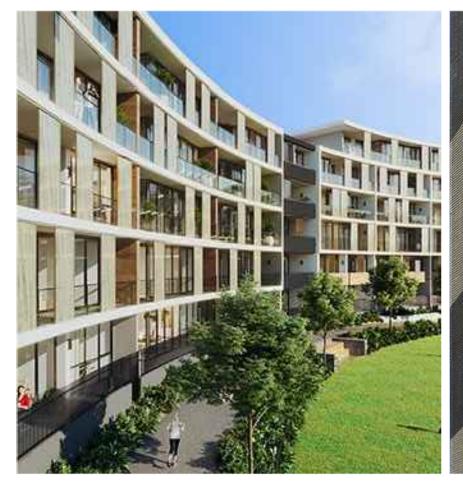

#### B MOSBRI CRESCENT TOWN HOUSES EAST ELEVATION

1. RED/BROWN BRICK WITH BROWN JOINTS

2. DARK FRAMED

JOINTS (OR SIMILAR)

6. DARK METAL FLATS 7. OFF WHITE FIBRE CEMENT CLADDING BALUSTRADE WITH VERTICAL

3. CONCRETE PAINTED IN DULUX ' LIMED WHITE QUARTER'

8. DARK METAL FLATS FENCE/ GATE

4. DARK METAL BATTEN SCREENING

FOR DETAILS

5. DARK RENDER

9. FEATURE UNIT NUMBERING (METAL OR SIMILAR)

10. LANDSCAPING, REFER 11. NON-REFLECTIVE TO LANDSCAPÉ DWGS., METAL ROOF IN PREPARED BY ARCADIA COLORBOND LANDSCAPE ARCHITECTS 'MONUMENT' COLORBOND

C MOSBRI CRESCENT NORTH ELEVATION

DRAWING TITLE

HEIGHT LIMIT 12m ABOVE EX. GROUND LEVEL