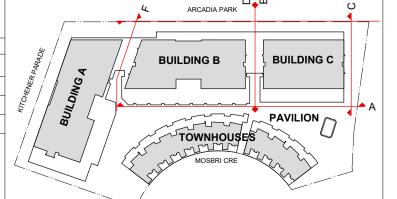

| F        | 2021.12.16 | ISSUED FOR DEVELOPMENT APPLICATION | MSH |
|                                                                                                                                                                                                                                                                                                                                                                                                                    |          |            |                                    |     |



# marchesepartners

Marchese Partners International Pty Ltd Level 1, 53 Walker Street. North Sydney, NSW 2060. Australia **P** +61 2 9922 4375 **F** +61 2 9929 5786 **E** info@marchesepartners.com www.marchesepartners.com Sydney · Brisbane · Melbourne · Adelaide
Kuala Lumpur · Auckland · Christchurch · London · Madrid
ABN 20 098 552 151

| 0 | 1 | 2 | 3 | 4 |  |
|---|---|---|---|---|--|

| CLIENT                                                         | DRAWING TITLE                 |           |
|----------------------------------------------------------------|-------------------------------|-----------|
| CRESCENT NEWCASTLE PTY LTD<br>PO BOX 292<br>WICKHAM, NSW, 2293 | EXTERIOR                      | FINISH    |
| PROJECT 11-17 MOSBRI CRESCENT                                  | SCALE<b