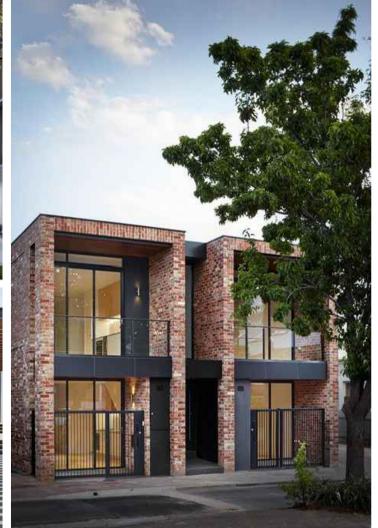

A BUILDING A SOUTH ELEVATION

C BUILDING A EAST ELEVATION

REFERENCE IMAGES

1. RED/BROWN BRICK WITH BROWN JOINTS

6. DARK METAL FLATS BALUSTRADE

2. DARK FRAMED **GLAZING SUITES** 

7. DARK MATT METAL CLADDING

3. CONCRETE PAINTED IN DULUX ' LIMED WHITE

#### B MOSBRI CRESCENT TOWN HOUSES EAST ELEVATION

1. RED/BROWN BRICK WITH BROWN JOINTS

2. DARK FRAMED

JOINTS (OR SIMILAR)

6. DARK METAL FLATS 7. OFF WHITE FIBRE CEMENT CLADDING BALUSTRADE WITH VERTICAL

3. CONCRETE PAINTED IN DULUX ' LIMED WHITE QUARTER'