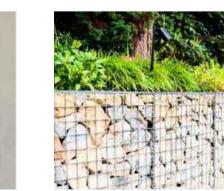

B EAST ELEVATION BUILDING C & B

REFERENCE IMAGES

1. RED/BROWN BRICK WITH BROWN JOINTS

2. DARK FRAMED **GLAZING SUITES** 

3. CONCRETE PAINTED

4. PERFORATED METAL 5. GREY CONCRETE SOLAR SCREENS (CHARCOAL OR SIMILAR)