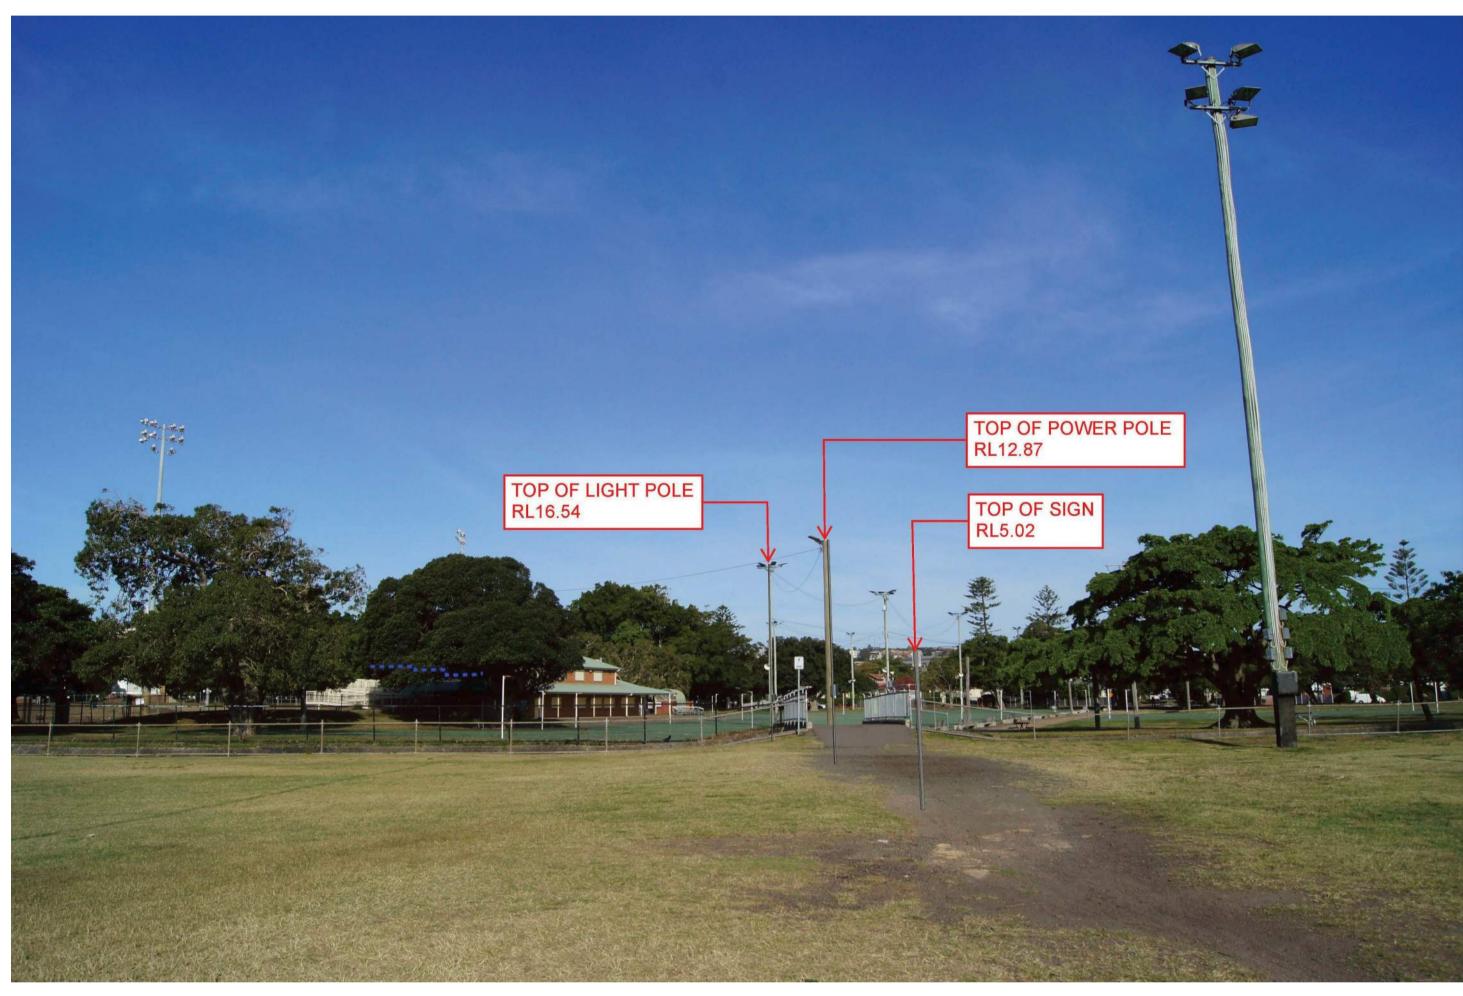

ker Street, North Sydney, NSW 2060 Australia

P +61 2 9922 4375 F +61 2 9929 5786 E info@marchesepartners.com

www.marchesepartners.com

Sydney · Brisbane · Melbourne · Adelaide · Kuala Lumpur Auckland · Christchurch · London · Madrid ABN 20 098 552 151

| CRESCENT NEWCASTLE PTY LTD<br>PO BOX 292<br>WICKHAM, NSW, 2293 |  |
|----------------------------------------------------------------|--|
| DDO IECT                                                       |  |

VIEW ANALYSIS - SHEET 11

PROJECT
MOSBRI CRES
11-17 MOSBRI CRESCENT
THE HILL NSW 2300

SCALE
NTS
JOB
17114

| SCALE | DATE    | DRAWN | CHECKED  |
|-------|---------|-------|----------|
| NTS   | 2021    | LP/AK | RD       |
| JOB   | DRAWING |       | REVISION |
| 17114 | DA6.111 |       | C        |

EXISTING VIEW MASSING VIEW





| IMPORTANT NOTES:                                              | REVIS |
|---------------------------------------------------------------|-------|
| Do not scale from drawings. All dimensions to be checked      | Α     |
| on site before commencement of work. All discrepancies to     | В     |
| be brought to the attention of the Architect. Larger scale    | С     |
| drawings and written dimensions take preference. This         |       |
| drawing is copyright and the property of the author, and must |       |
| not be retained, copied or used without the express authority |       |
| of MARCHESE PARTNERS INTERNATIONAL PTY. LTD.                  |       |
|                                                               |       |

FOR APPROVAL NOT FOR CONSTRUCTION

VISION DATE DESCRIPTIO