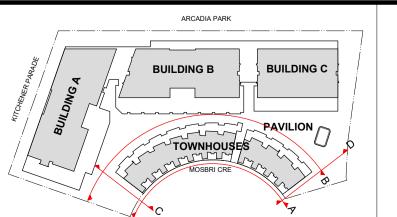

Sydney · Brisbane · Melbourne · Adelaide · Kuala Lumpur Auckland · Christchurch · London · Madrid ABN 20 098 552 151

| CLIENT                                                         | DRAWING TITLE |             |       |          |
|----------------------------------------------------------------|---------------|-------------|-------|----------|
| CRESCENT NEWCASTLE PTY LTD<br>PO BOX 292<br>WICKHAM, NSW, 2293 | VIEW ANAL     | YSIS - KEYF | PLAN  |          |
| PROJECT                                                        | SCALE         | DATE        | DRAWN | CHECKED  |
| MOSBRI CRES                                                    | NTS           | 2021        | LP/AK | RD       |
| 11-17 MOSBRI CRESCENT                                          | JOB           | DRAWING     |       | REVISION |
| THE HILL NSW 2300                                              | 17114         | DA6.100     |       | С        |