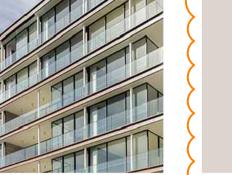

------------|---|
| 11-17 MOSBRI CRESCEN | Т |
| THE HILL NSW 2300    |   |

| EXTERIOR FINISHES - MOSBRI CRE<br>TOWN HOUSES |      |       |        |
|-----------------------------------------------|------|-------|--------|
| SCALE                                         | DATE | DRAWN | CHECKE |
| 1:200@A1<br>1:400@A3                          | 2018 | IP    | PS     |

| SCALE                | DATE    | DRAWN | CHECKED  |
|----------------------|---------|-------|----------|
| 1:200@A1<br>1:400@A3 | 2018    | LP    | PS       |
| JOB                  | DRAWING |       | REVISION |
| 17114                | DA7.21  |       | E        |





















B EAST ELEVATION BUILDING C & B



REFERENCE IMAGES







1. RED/BROWN BRICK WITH BROWN JOINTS



2. DARK FRAMED **GLAZING SUITES** 



3. CONCRETE PAINTED



4. PERFORATED METAL 5. GREY CONCRETE SOLAR SCREENS (CHARCOAL OR SIMILAR)



(OR SIMILAR)

FOR DETAILS



6. DARK METAL FLATS BALUSTRADE

FOR APPROVAL NOT FOR CONSTRUCTION



7. DARK MATT METAL CLADDING



8. DARK METAL FLATS FENCE/ GATE



9. CONCRETE SLAB EDGE



10. LANDSCAPING, REFER \( \) 11. FROSTED GLASS TO LANDSCAPE DWGS., PREPARED BY ARCADIA LANDSCAPE ARCHITECTS



E BUILDING C NORTH ELEVATION



#### **MATERIAL PALLET**

| IMPORTANT NOTES: