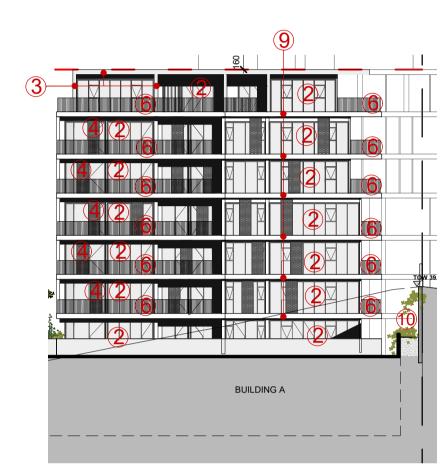

A BUILDING A SOUTH ELEVATION

C BUILDING A EAST ELEVATION

REFERENCE IMAGES

1. RED/BROWN BRICK WITH BROWN JOINTS

6. DARK METAL FLATS BALUSTRADE

2. DARK FRAMED **GLAZING SUITES** 

7. DARK MATT METAL CLADDING

3. CONCRETE PAINTED IN DULUX ' LIMED WHITE

8. DARK METAL FLATS FENCE/ GATE

SOLAR SCREENS

(CHARCOAL OR SIMILAR)

PREPARED BY ARCADIA LANDSCAPE ARCHITECTS

FOR DETAILS

9. CONCRETE SLAB EDGE

(OR SIMILAR)

10. LANDSCAPING, REFER \( \) 11. FROSTED GLASS TO LANDSCAPE DWGS.,

D BUILDING A WEST ELEVATION
1:300