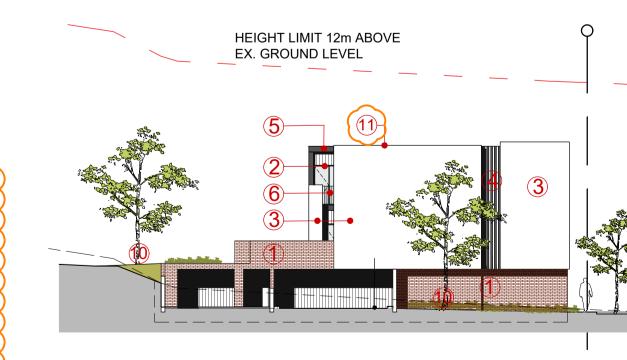

A BUILDING A SOUTH ELEVATION

C BUILDING A EAST ELEVATION

REFERENCE IMAGES

1. RED/BROWN BRICK WITH BROWN JOINTS

6. DARK METAL FLATS BALUSTRADE

2. DARK FRAMED **GLAZING SUITES** 

7. DARK MATT METAL CLADDING

3. CONCRETE PAINTED IN DULUX ' LIMED WHITE

C MOSBRI CRESCENT NORTH ELEVATION

DRAWING TITLE

HEIGHT LIMIT 12m ABOVE EX. GROUND LEVEL